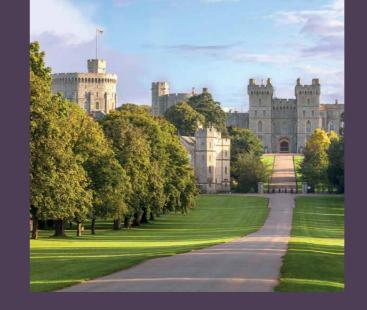

#### The Windsor Long Walk

A perfect location for exercise this tree-lined avenue and deer park stretches almost 2.5 miles down to the royal residence of <u>Windsor Castle</u>, the oldest and largest occupied castle in the world. **35 MINUTES** 