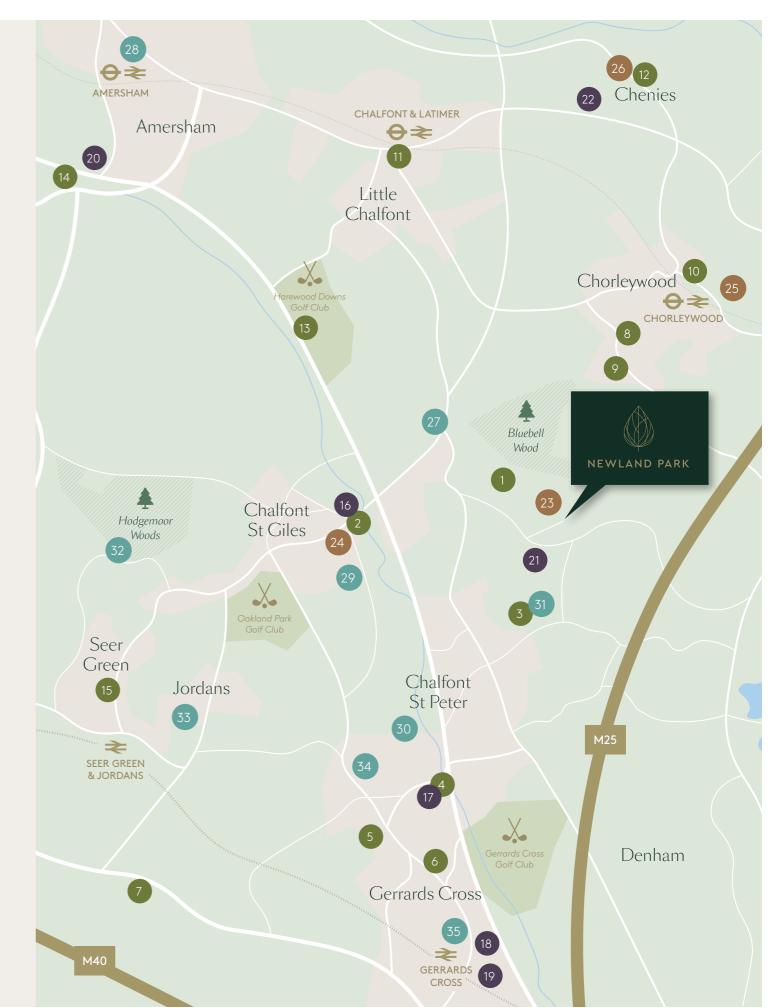

## Local highlights

1 Nomadic Dinners Woodland dining experiences

> Merlin's Cave Village pub and restaurant

The Lytton Fine dining at Audley Dene

Yaprak Turkish Restaurant

The Jolly Farmer Modern pub serving seasonal menus

The Three Oaks Award-winning gastropub

1269 Restaurant Contemporary dining at Crowne Plaza Hotel

Luna Cucina Italiana Traditional Italian restaurant

The Stag Rustic-chic gastropub

The Bank Modern Indian cuisine

Efes Wine & Tapas Bar Spanish tapas and Turkish meze

Bedford Arms Hotel Country pub serving seasonal dishes

The Ivy House Old English inn serving seasonal food

Pluma Spanish restaurant

15

The Jolly Cricketers Village pub

#### Places of Interest

 Chiltern Open Air Museum Immersive museum of historic buildings
Milton's Cottage Former home of the writer John Milton

5 Chorleywood Common Nature reserve with trails and wood sculptures

26 Chenies Manor House Historic country estate with garden and maze

#### Entertainment & Peisure

Vache Baroque Baroque-era music and drama events

28 Chilterns Lifestyle Centre Leisure centre with pool

(9) Chalfont St Giles Cricket Club Local club with senior and junior teams

Chalfont St Peter Tennis Club Tennis and pickleball courts

Bodhi Tree Spa at Audley Club Spa and luxury health and leisure club

2 Aescwood Farm Children's Riding School Indoor and outdoor riding lessons

33 Jordans Picture House Community cinema

Chalfont Leisure Centre State-of-the-art gym and pool

Everyman Cinema Boutique luxury cinema

NEWLAND PARK

Cycling

Chilterns cycleway Discover historic villages, country pubs and market towns on this 170 mile circular route around the Chilterns National Landscape.