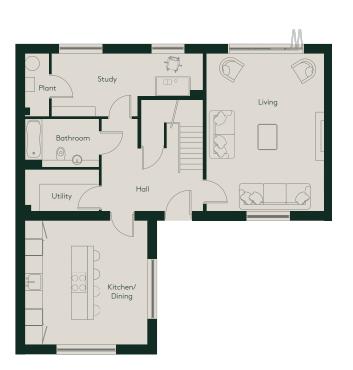

## Ground floor

| Living         | 6.5m x 4.9m | 21.3ft x 16.1ft |
|----------------|-------------|-----------------|
| Kitchen/Dining | 5.1m x 5.1m | 16.7ft x 16.7ft |
| Study          | 6.3m x 2.6m | 20.7ft x 8.5ft  |
| Bathroom       | 3.1m x 2.0m | 10.2ft x 6.6ft  |
| Utility        | 3.1m x 1.7m | 10.2ft x 5.6ft  |
|                |             |                 |

Garden Plan

Floor plans and dimensions are approximate only. Ceiling heights, terraces and gardens may vary, please speak to a sales advisor for more information.