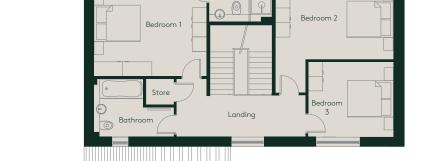

#### THREE/FOUR BEDROOM HOUSE

Total 190m<sup>2</sup>

4.7m x 4.0m

4.9m x 3.3m

3.5m x 3.1m

15.4ft x 13.1ft

16.1ft x 10.8ft

11.7ft x 10.2ft

First floor

Bedroom 1

Bedroom 2

Bedroom 3

En Suite

Floor plans and dimensions are approximate only. Ceiling heights, terraces and gardens may vary, please speak to a sales advisor for more information.