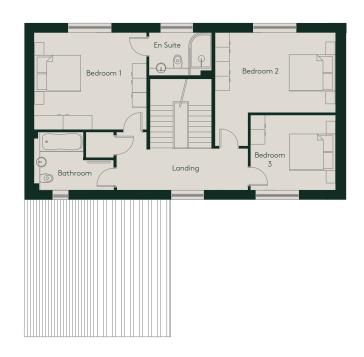

# HOUSE 95 PANKHURST HOUSES

THREE/FOUR BEDROOM HOUSE

Total 190m<sup>2</sup>

## First floor

| Bedroom 1 | 4.7m x 4.0m | 15.4ft x 13.1ft |
|-----------|-------------|-----------------|
| Bedroom 2 | 5.0m x 3.3m | 16.4ft x 10.8ft |
| Bedroom 3 | 3.5m x 3.1m | 11.7ft x 10.2ft |

Floor plans and dimensions are approximate only.