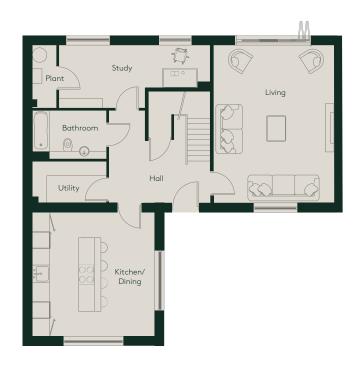

# HOUSE 95 PANKHURST HOUSES

THREE/FOUR BEDROOM HOUSE

Total 190m<sup>2</sup>

### Ground floor

| Living         | 6.5m x 4.9m | 21.3ft x 16.1ft |
|----------------|-------------|-----------------|
| Kitchen/Dining | 5.1m x 5.1m | 16.7ft x 16.7ft |
| Study          | 6.3m x 2.6m | 20.7ft x 8.5ft  |
| Bathroom       | 3.1m x 2.0m | 10.2ft x 6.6ft  |
| Jtility        | 3.1m x 1.7m | 10.2ft x 5.6ft  |
|                |             |                 |