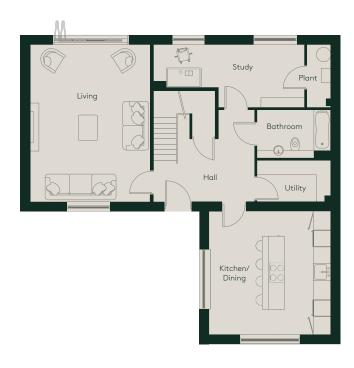

#### Ground floor

| Living         | 6.5m x 4.9m | 21.3ft x 16.1ft |
|----------------|-------------|-----------------|
| Kitchen/Dining | 5.1m x 5.1m | 16.7ft x 16.7ft |
| Study          | 6.3m x 2.6m | 20.7ft x 8.5ft  |
| Bathroom       | 3.1m x 2.0m | 10.2ft x 6.6ft  |
| Utility        | 3.1m x 1.7m | 10.2ft x 5.6ft  |

### Garden Plan

Floor plans and dimensions are approximate only.

Ceiling heights, terraces and gardens may vary, please speak
to a sales advisor for more information.