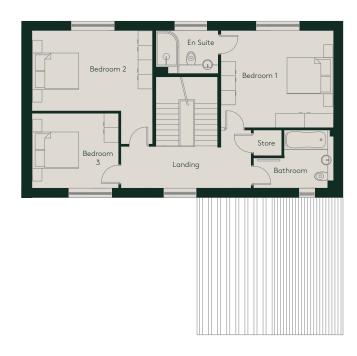

### First floor

| Bedroom 1 | 4.7m x 4.0m | 15.4ft x 13.1ft |
|-----------|-------------|-----------------|
| Bedroom 2 | 5.0m x 3.3m | 16.4ft x 10.8ft |
| Bedroom 3 | 3.6m x 3.1m | 11.9ft x 10.2ft |

Floor plans and dimensions are approximate only.

Ceiling heights, terraces and gardens may vary, please speak
to a sales advisor for more information.