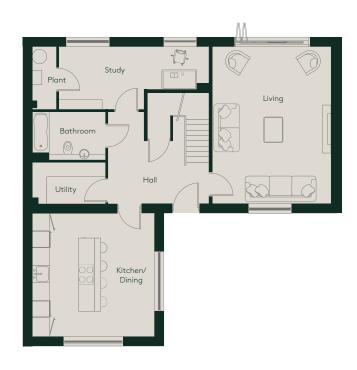

# HOUSE 91 PANKHURST HOUSES

THREE/FOUR BEDROOM HOUSE

Total 190m<sup>2</sup>

### Ground floor

| Living         | 6.5m x 4.9m | 21.3ft x 16.1ft |
|----------------|-------------|-----------------|
| Kitchen/Dining | 5.1m x 5.1m | 16.7ft x 16.7ft |
| Study          | 6.3m x 2.6m | 20.7ft x 8.5ft  |
| Bathroom       | 3.1m x 2.0m | 10.2ft x 6.6ft  |
| Utility        | 3.1m x 1.7m | 10.2ft x 5.6ft  |