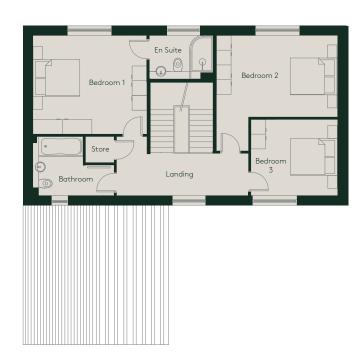

# HOUSE 91 PANKHURST HOUSES

THREE/FOUR BEDROOM HOUSE

Total 190m<sup>2</sup>

## First floor

| Bedroom 1 | 4.7m x 4.0m | 15.4ft x 13.1ft |
|-----------|-------------|-----------------|
| Bedroom 2 | 4.9m x 3.3m | 16.1ft x 10.8ft |
| Bedroom 3 | 3.5m x 3.1m | 11.7ft x 10.2ft |

Floor plans and dimensions are approximate only.