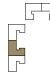

# HOUSE 87 PANKHURST HOUSES

THREE/FOUR BEDROOM HOUSE

Total 190m<sup>2</sup>

### First floor

| Bedroom 1 | 4.7m x 4.0m | 15.4ft x 13.1ft |
|-----------|-------------|-----------------|
| Bedroom 2 | 5.0m x 3.3m | 16.4ft x 10.8ft |
| Bedroom 3 | 3.6m x 3.1m | 12.0ft x 10.2ft |
|           |             |                 |