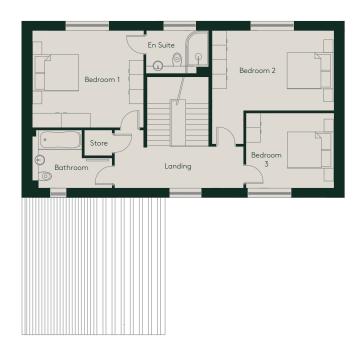

# HOUSE 87 PANKHURST HOUSES

THREE/FOUR BEDROOM HOUSE

Total 190m<sup>2</sup>

### First floor

| Bedroom 1 | 4.7m x 4.0m | 15.4ft x 13.1ft |
|-----------|-------------|-----------------|
| Bedroom 2 | 5.0m x 3.3m | 16.4ft x 10.8ft |
| Bedroom 3 | 3.6m x 3.1m | 12.0ft x 10.2ft |
|           |             |                 |