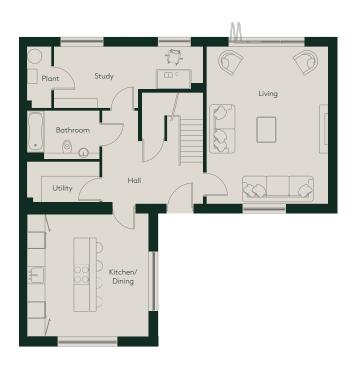

# HOUSE 87 PANKHURST HOUSES

THREE/FOUR BEDROOM HOUSE

Total 190m<sup>2</sup>

## Ground floor

| Living         | 6.5m x 4.9m | 21.3ft x 16.1ft |
|----------------|-------------|-----------------|
| Kitchen/Dining | 5.1m x 5.1m | 16.7ft x 16.7ft |
| Study          | 6.3m x 2.6m | 20.7ft x 8.5ft  |
| Bathroom       | 3.1m x 2.0m | 10.2ft x 6.6ft  |
| Utility        | 3.1m x 1.7m | 10.2ft x 5.6ft  |
|                |             |                 |