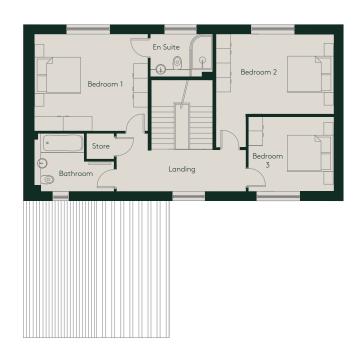

# HOUSE 103 PANKHURST HOUSES

THREE/FOUR BEDROOM HOUSE

Total 190m<sup>2</sup>

### First floor

| Bedroom 1 | 4.7m x 4.0m | 15.4ft x 13.1ft |
|-----------|-------------|-----------------|
| Bedroom 2 | 4.9m x 3.3m | 16.1ft x 10.8ft |
| Bedroom 3 | 3.5m x 3.1m | 11.8ft x 10.2ft |

Floor plans and dimensions are approximate only.

Ceiling heights, terraces and gardens may vary, please speak
to a sales advisor for more information.