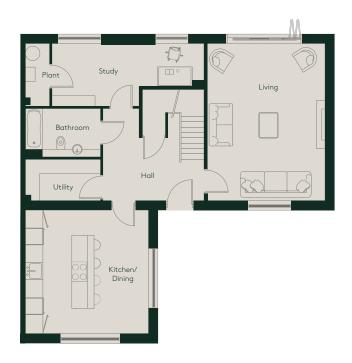

# HOUSE 103 PANKHURST HOUSES

THREE/FOUR BEDROOM HOUSE

Total 190m<sup>2</sup>

### Ground floor

| _iving         | 6.5m x 4.9m | 21.3ft x 16.1ft |
|----------------|-------------|-----------------|
| Kitchen/Dining | 5.1m x 5.1m | 16.7ft x 16.7ft |
| Study          | 6.3m x 2.6m | 20.7ft x 8.5ft  |
| Bathroom       | 3.1m x 2.0m | 10.2ft x 6.6ft  |
| Jtility        | 3.1m x 1.7m | 10.2ft x 5.6ft  |
|                |             |                 |