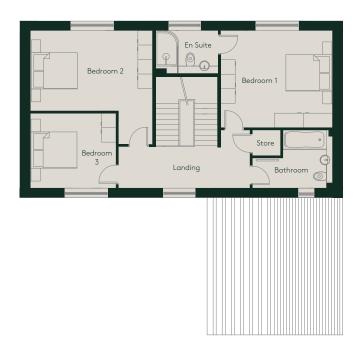

# HOUSE 101 PANKHURST HOUSES

THREE/FOUR BEDROOM HOUSE

Total 190m<sup>2</sup>

### First floor

| Bedroom 1 | 4.7m x 4.0m | 15.4ft x 13.1ft |
|-----------|-------------|-----------------|
| Bedroom 2 | 5.0m x 3.3m | 16.4ft x 10.8ft |
| Bedroom 3 | 3.5m x 3.1m | 11.8ft x 10.2ft |

Floor plans and dimensions are approximate only.

Ceiling heights, terraces and gardens may vary, please speak
to a sales advisor for more information.