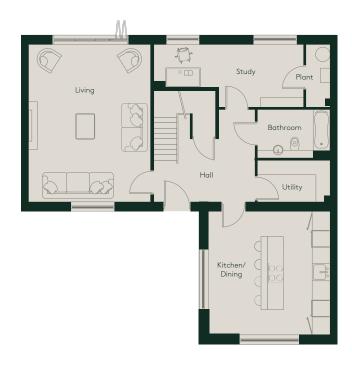

# HOUSE 101 PANKHURST HOUSES

THREE/FOUR BEDROOM HOUSE

Total 190m<sup>2</sup>

### Ground floor

| Living         | 6.5m x 4.9m | 21.3ft x 16.1ft |
|----------------|-------------|-----------------|
| Kitchen/Dining | 5.1m x 5.1m | 16.7ft x 16.7ft |
| Study          | 6.2m x 2.6m | 20.4ft x 8.5ft  |
| Bathroom       | 3.1m x 2.0m | 10.2ft x 6.6ft  |
| Utility        | 3.1m x 1.7m | 10.2ft x 5.6ft  |