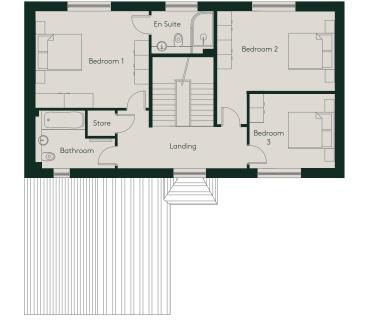

#### THREE/FOUR BEDROOM HOUSE

Total 190m<sup>2</sup>

| Bedroom 1 | 4.7m x 4.0m | 15.4ft x 13.1ft |
|-----------|-------------|-----------------|
| Bedroom 2 | 4.9m x 3.3m | 16.1ft x 10.8ft |
| Bedroom 3 | 3.5m x 3.1m | 11.8ft x 10.2ft |
|           |             |                 |