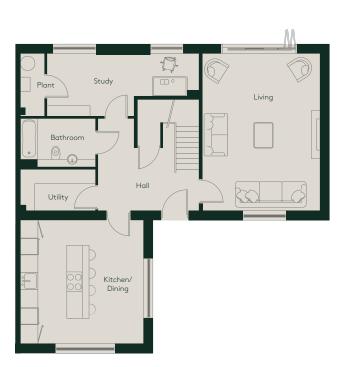

## Ground floor

| 6.5m x 4.9m       | 21.3ft x 16.1ft                                          |
|-------------------|----------------------------------------------------------|
| 5.1m x 5.1m       | 16.7ft x 16.7ft                                          |
| 6.3m x 2.6m       | 20.7ft x 8.5ft                                           |
| 3.1m x 2.0m       | 10.2ft x 6.6ft                                           |
| 3.1m x 1.7m       | 10.2ft x 5.6ft                                           |
| 476m <sup>2</sup> |                                                          |
|                   | 5.1m x 5.1m<br>6.3m x 2.6m<br>3.1m x 2.0m<br>3.1m x 1.7m |

Garden Plan

Floor plans and dimensions are approximate only. Ceiling heights, terraces and gardens may vary, please speak to a sales advisor for more information.