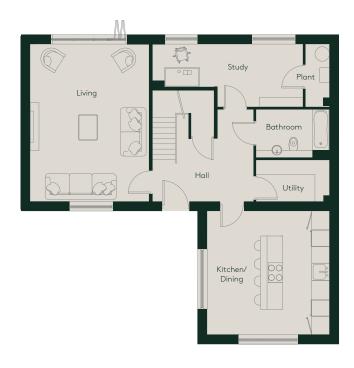

## Ground floor

| Living         | 6.5m x 4.9m | 21.3ft x 16.1ft |
|----------------|-------------|-----------------|
| Kitchen/Dining | 5.1m x 5.1m | 16.7ft x 16.7ft |
| Study          | 6.3m x 2.6m | 20.7ft x 8.5ft  |
| Bathroom       | 3.1m x 2.0m | 10.2ft x 6.6ft  |
| Utility        | 3.1m x 1.7m | 10.2ft x 5.6ft  |
| Garden/Patio   | 580m²       |                 |