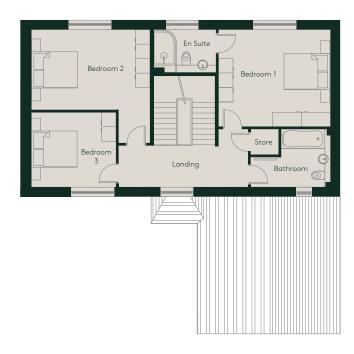

## First floor

| Bedroom 1 | 4.7m x 4.0m | 15.4ft x 13.1ft |
|-----------|-------------|-----------------|
| Bedroom 2 | 4.9m x 3.3m | 16.1ft x 10.8ft |
| Bedroom 3 | 3.5m x 3.1m | 11.7ft x 10.2ft |

Floor plans and dimensions are approximate only.