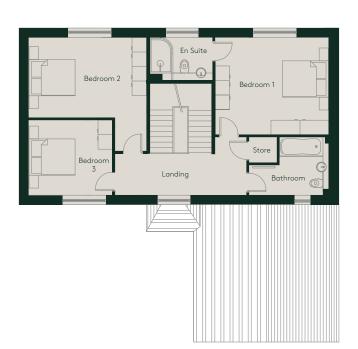

## HOUSE 43 PANKHURST HOUSES

#### THREE/FOUR BEDROOM HOUSE

Total 190m<sup>2</sup>

| First floor |             |                 |
|-------------|-------------|-----------------|
| Bedroom 1   | 4.7m x 4.0m | 15.4ft x 13.1ft |
| Bedroom 2   | 4.9m x 3.3m | 16.1ft x 10.8ft |
| Bedroom 3   | 3.5m x 3.1m | 11.5ft x 10.2ft |
|             |             |                 |