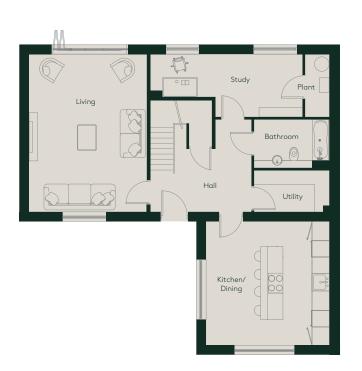

# HOUSE 43 PANKHURST HOUSES

### THREE/FOUR BEDROOM HOUSE

Total 190m<sup>2</sup>

### Ground floor

| Living         | 6.5m x 4.9m       | 21.3ft x 16.1ft |
|----------------|-------------------|-----------------|
| Kitchen/Dining | 5.1m x 5.1m       | 16.7ft x 16.7ft |
| Study          | 6.3m x 2.6m       | 20.7ft x 8.5ft  |
| Bathroom       | 3.1m x 2.0m       | 10.2ft x 6.6ft  |
| Utility        | 3.1m x 1.7m       | 10.2ft x 5.6ft  |
| Garden/Patio   | 292m <sup>2</sup> |                 |
|                |                   |                 |