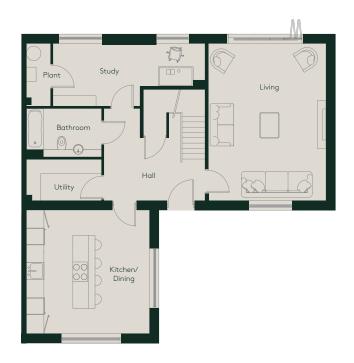

# HOUSE 52 PANKHURST HOUSES

THREE/FOUR BEDROOM HOUSE

Total 190m<sup>2</sup>

### Ground floor

| Living         | 6.5m x 4.9m       | 21.3ft x 16.1ft |
|----------------|-------------------|-----------------|
| Kitchen/Dining | 5.1m x 5.1m       | 16.7ft x 16.7ft |
| Study          | 6.3m x 2.6m       | 20.7ft x 8.5ft  |
| Bathroom       | 3.1m x 2.0m       | 10.2ft x 6.6ft  |
| Utility        | 3.1m x 1.7m       | 10.2ft x 5.6ft  |
| Garden/Patio   | 425m <sup>2</sup> |                 |