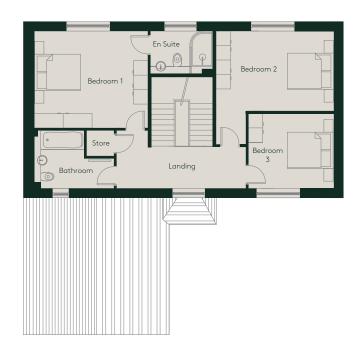

## HOUSE 52 PANKHURST HOUSES

THREE/FOUR BEDROOM HOUSE

Total 190m<sup>2</sup>

### First floor

| 4.7m x 4.0m | 15.4ft x 13.1ft |
|-------------|-----------------|
| 4.9m x 3.3m | 16.1ft x 10.8ft |
| 3.5m x 3.1m | 11.8ft x 10.2ft |
|             | 4.9m x 3.3m     |