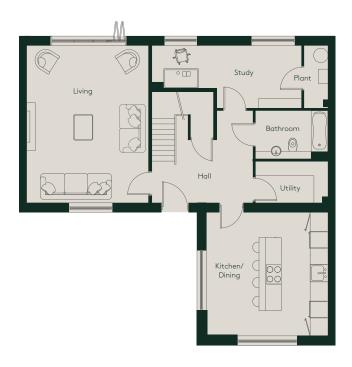

# HOUSE 51 PANKHURST HOUSES

THREE/FOUR BEDROOM HOUSE

Total 190m<sup>2</sup>

### Ground floor

| Living         | 6.5m x 4.9m       | 21.3ft x 16.1ft |
|----------------|-------------------|-----------------|
| Kitchen/Dining | 5.1m x 5.1m       | 16.7ft x 16.7ft |
| Study          | 6.2m x 2.6m       | 20.4ft x 8.5ft  |
| Bathroom       | 3.1m x 2.0m       | 10.2ft x 6.6ft  |
| Jtility        | 3.1m x 1.7m       | 10.2ft x 5.6ft  |
| Garden/Patio   | 302m <sup>2</sup> |                 |