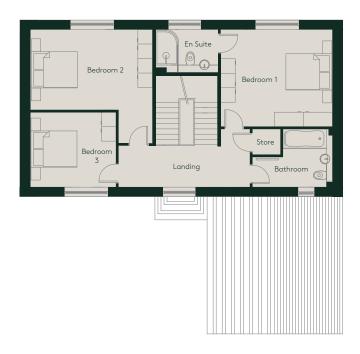

# HOUSE 51 PANKHURST HOUSES

THREE/FOUR BEDROOM HOUSE

Total 190m<sup>2</sup>

### First floor

| Bedroom 1 | 4.7m x 4.0m | 15.4ft x 13.1ft |
|-----------|-------------|-----------------|
| Bedroom 2 | 5.0m x 3.3m | 16.4ft x 10.8ft |
| Bedroom 3 | 3.5m x 3.1m | 11.8ft x 10.2ft |