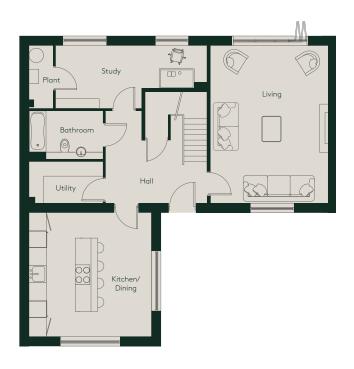

## Ground floor

| Living         | 6.5m x 4.9m       | 21.3ft x 16.1ft |
|----------------|-------------------|-----------------|
| Kitchen/Dining | 5.1m x 5.1m       | 16.7ft x 16.7ft |
| Study          | 6.3m x 2.6m       | 20.7ft x 8.5ft  |
| Bathroom       | 3.1m x 2.0m       | 10.2ft x 6.6ft  |
| Utility        | 3.1m x 1.7m       | 10.2ft x 5.6ft  |
| Garden/Patio   | 748m <sup>2</sup> |                 |

## Garden Plan

Floor plans and dimensions are approximate only.

Ceiling heights, terraces and gardens may vary, please speak
to a sales advisor for more information.