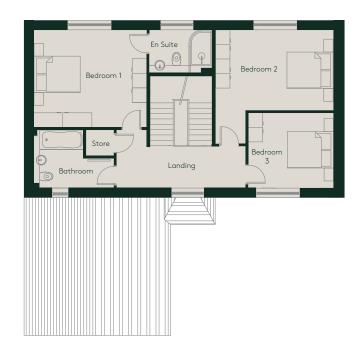

## First floor

| lft x 13.1ft |  |
|--------------|--|
| ft x 10.8ft  |  |
| ft x 10.2ft  |  |
|              |  |

Floor plans and dimensions are approximate only.

Ceiling heights, terraces and gardens may vary, please speak
to a sales advisor for more information.