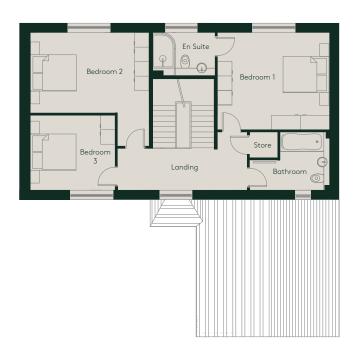

#### THREE/FOUR BEDROOM HOUSE

Total 190m<sup>2</sup>

| Bedroom 1 | 4.7m x 4.0m | 15.4ft x 13.1ft |
|-----------|-------------|-----------------|
| Bedroom 2 | 4.9m x 3.3m | 16.1ft x 10.8ft |
| Bedroom 3 | 3.5m x 3.1m | 11.7ft x 10.2ft |