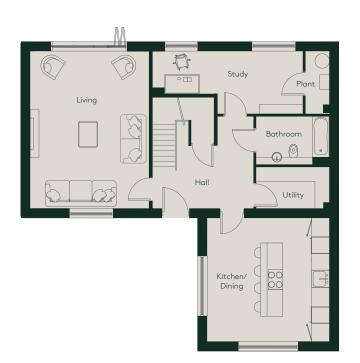

## Ground floor

| 6.5m x 4.9m       | 21.3ft x 16.1ft                                          |
|-------------------|----------------------------------------------------------|
| 5.1m x 5.1m       | 16.7ft x 16.7ft                                          |
| 6.3m x 2.6m       | 20.7ft x 8.5ft                                           |
| 3.1m x 2.0m       | 10.2ft x 6.6ft                                           |
| 3.1m x 1.7m       | 10.2ft x 5.6ft                                           |
| 534m <sup>2</sup> |                                                          |
|                   | 5.1m x 5.1m<br>6.3m x 2.6m<br>3.1m x 2.0m<br>3.1m x 1.7m |