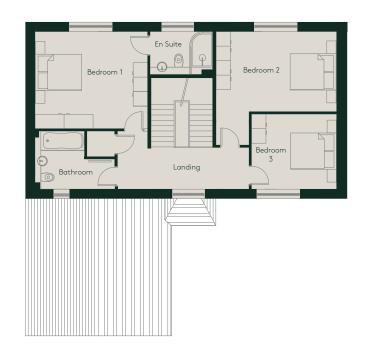

### First floor

| Bedroom 1 | 4.7m x 4.0m | 15.4ft x 13.1ft |
|-----------|-------------|-----------------|
| Bedroom 2 | 5.0m x 3.3m | 16.4ft x 10.8ft |
| Bedroom 3 | 3.5m x 3.1m | 11.7ft x 10.2ft |

Floor plans and dimensions are approximate only.

Ceiling heights, terraces and gardens may vary, please speak
to a sales advisor for more information.