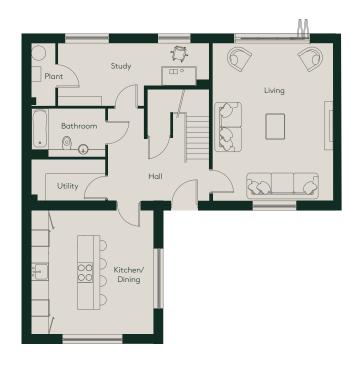

### Ground floor

| Living         | 6.5m x 4.9m       | 21.3ft x 16.1ft |
|----------------|-------------------|-----------------|
| Kitchen/Dining | 5.1m x 5.1m       | 16.7ft x 16.7ft |
| Study          | 6.3m x 2.6m       | 20.7ft x 8.5ft  |
| Bathroom       | 3.1m x 2.0m       | 10.2ft x 6.6ft  |
| Utility        | 3.1m x 1.7m       | 10.2ft x 5.6ft  |
| Garden/Patio   | 363m <sup>2</sup> |                 |

### Garden Plan

Floor plans and dimensions are approximate only.

Ceiling heights, terraces and gardens may vary, please speak
to a sales advisor for more information.