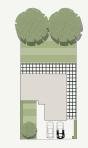

### Ground floor

| Living         | 6.5m x 4.9m       | 21.3ft x 16.1ft |
|----------------|-------------------|-----------------|
| Kitchen/Dining | 5.1m x 5.1m       | 16.7ft x 16.7ft |
| Study          | 6.3m x 2.6m       | 20.7ft x 8.5ft  |
| Bathroom       | 3.1m x 2.0m       | 10.2ft x 6.6ft  |
| Utility        | 3.1m x 1.7m       | 10.2ft x 5.6ft  |
| Garden/Patio   | 365m <sup>2</sup> |                 |
|                |                   |                 |

## Garden Plan

Floor plans and dimensions are approximate only. Ceiling heights, terraces and gardens may vary, please speak to a sales advisor for more information.