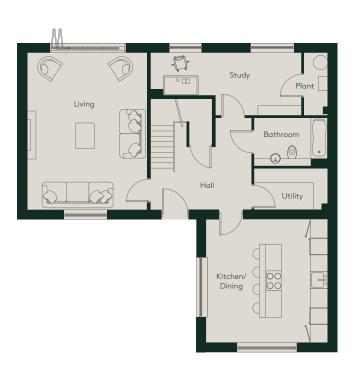

### Ground floor

| Living         | 6.5m x 4.9m       | 21.3ft x 16.1ft |
|----------------|-------------------|-----------------|
| Kitchen/Dining | 5.1m x 5.1m       | 16.7ft x 16.7ft |
| Study          | 6.3m x 2.6m       | 20.7ft x 8.5ft  |
| Bathroom       | 3.1m x 2.0m       | 10.2ft x 6.6ft  |
| Utility        | 3.1m x 1.7m       | 10.2ft x 5.6ft  |
| Garden/Patio   | 365m <sup>2</sup> |                 |
|                |                   |                 |

## HOUSE 47 PANKHURST HOUSES

#### THREE/FOUR BEDROOM HOUSE

Total 190m<sup>2</sup>

|      |       | 0  |     |  |
|------|-------|----|-----|--|
| - E1 | uret. | +1 | oor |  |
|      | II SU |    |     |  |
|      |       |    |     |  |