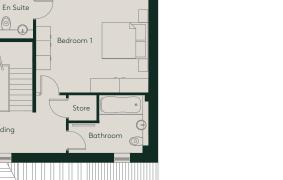

#### THREE/FOUR BEDROOM HOUSE

Total 190m<sup>2</sup>

|      |       | 0  |     |  |
|------|-------|----|-----|--|
| - E1 | uret. | +1 | oor |  |
|      | II SU |    |     |  |
|      |       |    |     |  |

| Bedroom 1 | 4.7m x 4.0m | 15.4ft x 13.1ft |
|-----------|-------------|-----------------|
| Bedroom 2 | 5.0m x 3.3m | 16.4ft x 10.8ft |
| Bedroom 3 | 3.6m x 3.1m | 11.9ft x 10.2ft |

Floor plans and dimensions are approximate only. Ceiling heights, terraces and gardens may vary, please speak to a sales advisor for more information.

0

Landing

Bedroom 2

Bedroom 3