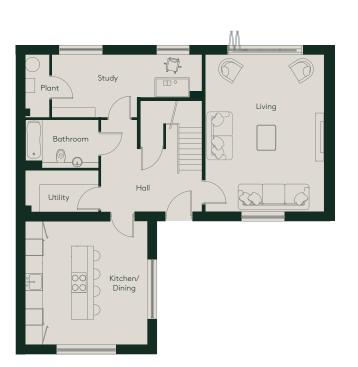

# HOUSE 46 PANKHURST HOUSES

### THREE/FOUR BEDROOM HOUSE

Total 190m<sup>2</sup>

### Ground floor

| 6.5m x 4.9m       | 21.3ft x 16.1ft                                          |
|-------------------|----------------------------------------------------------|
| 5.1m x 5.1m       | 16.7ft x 16.7ft                                          |
| 6.3m x 2.6m       | 20.7ft x 8.5ft                                           |
| 3.1m x 2.0m       | 10.2ft x 6.6ft                                           |
| 3.1m x 1.7m       | 10.2ft x 5.6ft                                           |
| 902m <sup>2</sup> |                                                          |
|                   | 5.1m x 5.1m<br>6.3m x 2.6m<br>3.1m x 2.0m<br>3.1m x 1.7m |