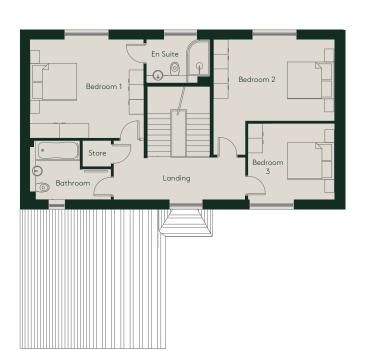

# HOUSE 46 PANKHURST HOUSES

### THREE/FOUR BEDROOM HOUSE

Total 190m<sup>2</sup>

| Bedroom 1 | 4.7m x 4.0m | 15.4ft x 13.1ft |
|-----------|-------------|-----------------|
| Bedroom 2 | 4.9m x 3.3m | 16.1ft x 10.8ft |
| Bedroom 3 | 3.5m x 3.1m | 11.7ft x 10.2ft |
|           |             |                 |