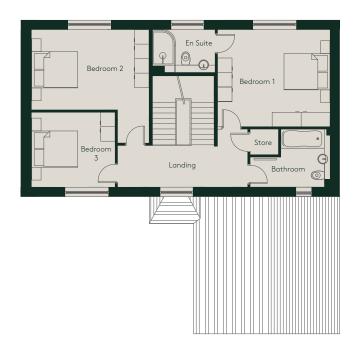

## HOUSE 45 PANKHURST HOUSES

THREE/FOUR BEDROOM HOUSE

Total 190m<sup>2</sup>

### First floor

| Bedroom 1 | 4.7m x 4.0m | 15.4ft x 13.1ft |
|-----------|-------------|-----------------|
| Bedroom 2 | 4.9m x 3.3m | 16.1ft x 10.8ft |
| Bedroom 3 | 3.5m x 3.1m | 11.5ft x 10.2ft |

Floor plans and dimensions are approximate only.

Ceiling heights, terraces and gardens may vary, please speak
to a sales advisor for more information.