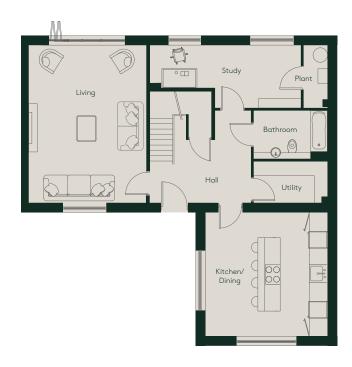

#### Ground floor

| Living         | 6.5m x 4.9m       | 21.3ft x 16.1ft |
|----------------|-------------------|-----------------|
| Kitchen/Dining | 5.1m x 5.1m       | 16.7ft x 16.7ft |
| Study          | 6.3m x 2.6m       | 20.7ft x 8.5ft  |
| Bathroom       | 3.1m x 2.0m       | 10.2ft x 6.6ft  |
| Utility        | 3.1m x 1.7m       | 10.2ft x 5.6ft  |
| Garden/Patio   | 846m <sup>2</sup> |                 |