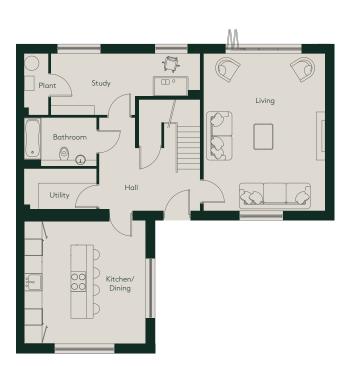

### Ground floor

| Living         | 6.5m x 4.9m       | 21.3ft x 16.1ft |
|----------------|-------------------|-----------------|
| Kitchen/Dining | 5.1m x 5.1m       | 16.7ft x 16.7ft |
| Study          | 6.3m x 2.6m       | 20.7ft x 8.5ft  |
| Bathroom       | 3.1m x 2.0m       | 10.2ft x 6.6ft  |
| Utility        | 3.1m x 1.7m       | 10.2ft x 5.6ft  |
| Garden/Patio   | 290m <sup>2</sup> |                 |
|                |                   |                 |