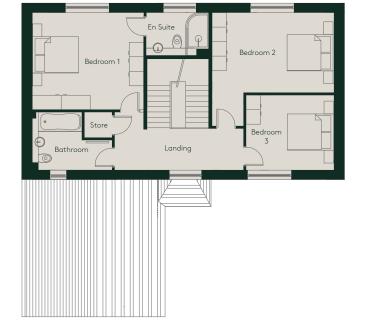

## First floor

| Bedroom 1 | 4.7m x 4.0m | 15.4ft x 13.1ft |
|-----------|-------------|-----------------|
| Bedroom 2 | 5.0m x 3.3m | 16.4ft x 10.8ft |
| Bedroom 3 | 3.6m x 3.1m | 12.0ft x 10.2ft |

Floor plans and dimensions are approximate only. Ceiling heights, terraces and gardens may vary, please speak to a sales advisor for more information.