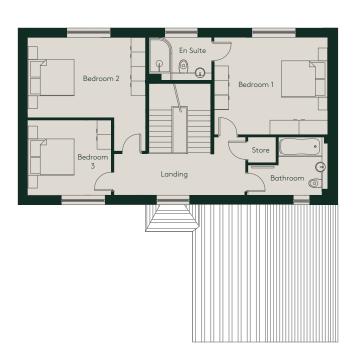

## HOUSE 43 PANKHURST HOUSES

### THREE/FOUR BEDROOM HOUSE

Total 190m<sup>2</sup>

| First floor |             |                 |
|-------------|-------------|-----------------|
| Bedroom 1   | 4.7m x 4.0m | 15.4ft x 13.1ft |
| Bedroom 2   | 4.9m x 3.3m | 16.1ft x 10.8ft |
| Bedroom 3   | 3.5m x 3.1m | 11.5ft x 10.2ft |
|             |             |                 |