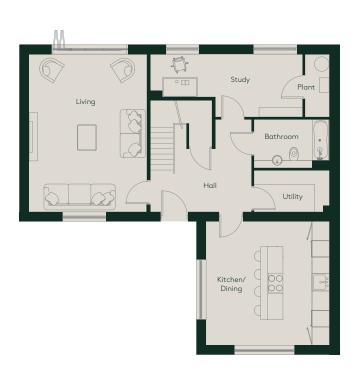

# HOUSE 43 PANKHURST HOUSES

### THREE/FOUR BEDROOM HOUSE

Total 190m<sup>2</sup>

## Ground floor

| Living         | 6.5m x 4.9m       | 21.3ft x 16.1ft |
|----------------|-------------------|-----------------|
| Kitchen/Dining | 5.1m x 5.1m       | 16.7ft x 16.7ft |
| Study          | 6.3m x 2.6m       | 20.7ft x 8.5ft  |
| Bathroom       | 3.1m x 2.0m       | 10.2ft x 6.6ft  |
| Utility        | 3.1m x 1.7m       | 10.2ft x 5.6ft  |
| Garden/Patio   | 291m <sup>2</sup> |                 |
|                |                   |                 |